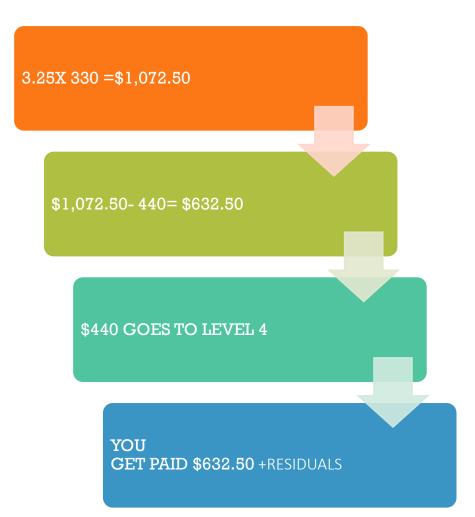

BRING 2 PEOPLE FOR LEVEL 3

NOW ON LEVEL 3: \$330

AND SO ON...

### BY LEVEL 10

 $3.25X\ 1100 = \$3,575$ 

\$3,575-1,500=\$2,075

NOW YOU PAY FULL

MEMBERSHIP FEE

STILL HAVE RESIDUALS

**UP TO 3 LEVELS DOWN** 