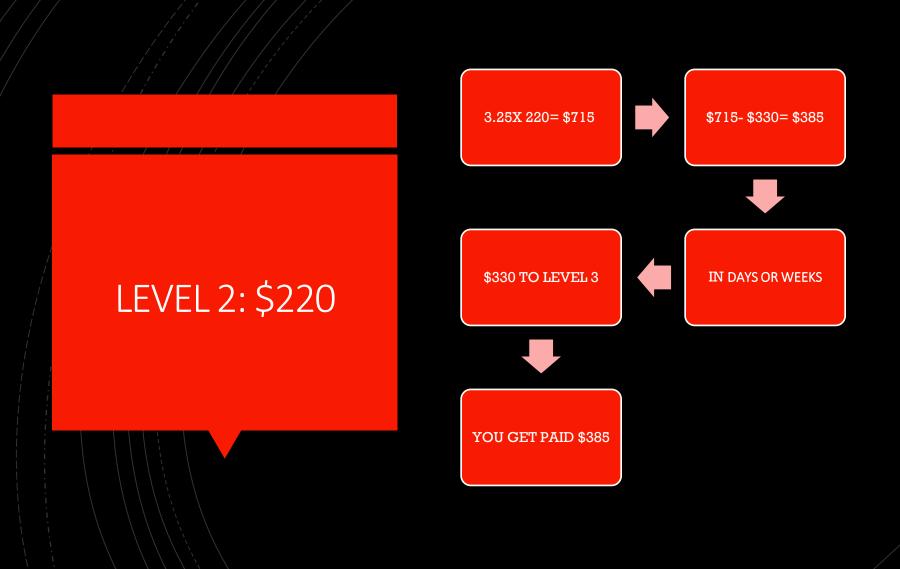

#### 220 GOES TO NEXT LEVEL

LEVEL 1 FOR TRACT A: 220 + 50X3

YOU GET PAID \$150

GET RESIDUAL FROM LEVEL 1

NOW YOU ARE IN 2 LEVELS: 1 & 2

BRING 2 PEOPLE FOR LEVEL 2

NOW ON LEVELS 1, 2, 3 GET RESIDUALS FROM 1 & 2

BRING 2 PEOPLE FOR LEVEL 3

NOW ON LEVEL 3: \$330

AND SO ON...